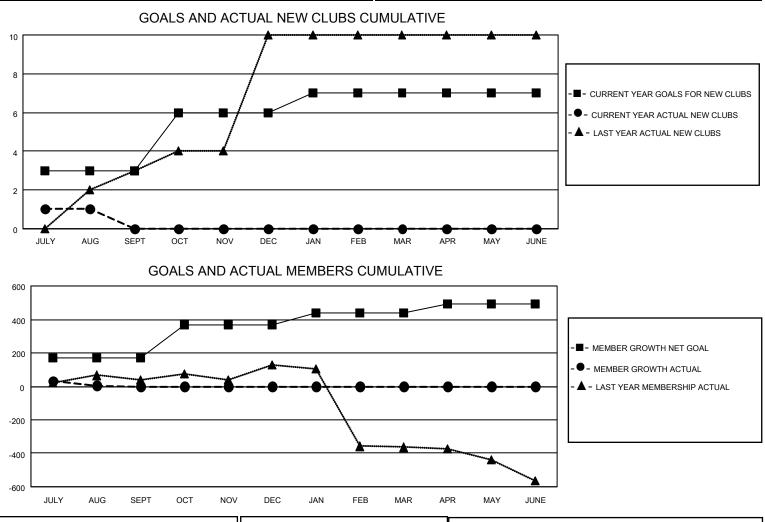

## LOCATION INDIA

District 322C3

Results as of: 8/31/2021

| Clubs                 |               |           |               | Members               |                        |                         |                                                    |
|-----------------------|---------------|-----------|---------------|-----------------------|------------------------|-------------------------|----------------------------------------------------|
| RESULTS FOR 2021-2022 |               |           |               | RESULTS FOR 2021-2022 |                        |                         |                                                    |
| QUARTER               | NEW CLUB GOAL | NEW CLUBS | DROPPED CLUBS | QUARTER MEM           | BER GROWTH NET<br>GOAL | MEMBER GROWTH<br>ACTUAL | DROPPED<br>MEMBERS ACTUAL<br>(including transfers) |
| JULY/AUG/SEPT         | 3             | 1         | 5             | JULY/AUG/SEPT         | 170                    | 95                      | 78                                                 |
| OCT/NOV/DEC           | 3             | 0         | 0             | OCT/NOV/DEC           | 200                    | 0                       | 0                                                  |
| JAN/FEB/MAR           | 1             | 0         | 0             | JAN/FEB/MAR           | 70                     | 0                       | 0                                                  |
| APR/MAY/JUNE          | 0             | 0         | 0             | APR/MAY/JUNE          | 50                     | 0                       | 0                                                  |